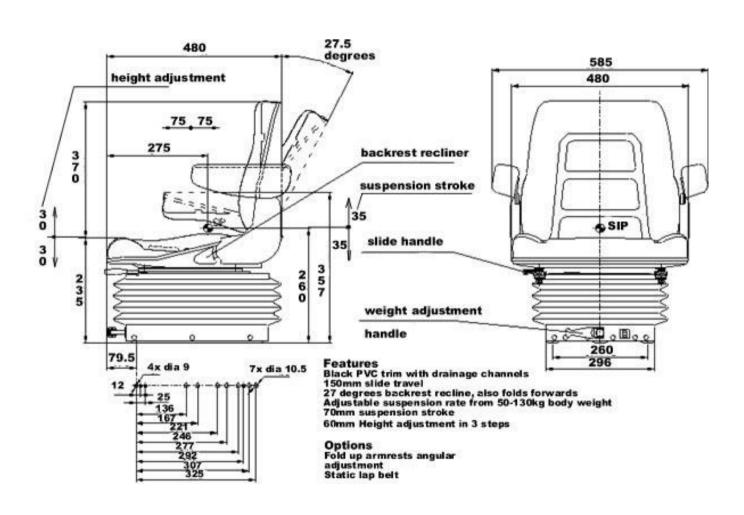

## SNZ 363 FULL SUSPENSION SEAT PVC WITH HEIGHT ADJUSTMENT

**DRIVERS SEAT** 

A safe and comfortable suspension seat for your vehicle. This mechanical suspension seat comes trimmed in waterproof PVC with drainage holes for all weather operation. Additional features incl. complete fold down backrest to flat and aft slide travel.

#### **Features Include:**

- Waterproof PVC trim with drainage channels
- 60mm Height adjustment in 3 steps
- Occupant weight adjustment from 50 to 120kg
- 70mm Suspension stroke
- 150mm Fore / aft slide travel
- Backrest recline

## SNZ 363 FULL SUSPENSION SEAT PVC WITH HEIGHT ADJUSTMENT

**TECHNICAL DRAWING** 

Please Note: This technical drawing may not accurately depict the exact dimensions as some seat models are subject to change without notification.