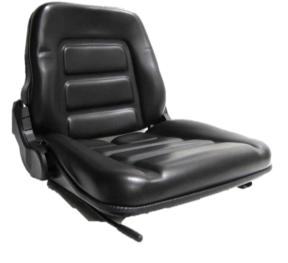

## SNZ 363 FULL SUSPENSION SEAT PVC WITH HEIGHT ADJUSTMENT

**DRIVERS SEAT** 

A safe and comfortable suspension seat for your vehicle. This mechanical suspension seat comes trimmed in waterproof PVC with drainage holes for all weather operation. Additional features incl. complete fold down backrest to flat and aft slide travel.

#### **Features Include:**

- Waterproof PVC trim with drainage channels
- 60mm Height adjustment in 3 steps
- Occupant weight adjustment from 50 to 120kg
- 70mm Suspension stroke
- 150mm Fore / aft slide travel
- Backrest recline