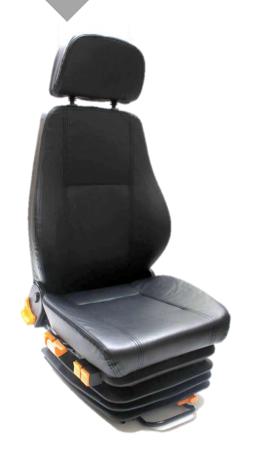

## DRIVERS SEAT CATALOGUE

Office: + 64 9 630 2179 Mobile: +64 21 577 542

Sales: sales@seats.co.nz

A safe and comfortable air suspension seat for your vehicle. Integrated 3-point seat belt, removable headrest, self-levelling air suspension and anatomically shaped cushion and backrest foams are just some of the standard features in the SNZASSF-3PT.

#### **Features Include:**

- Three Point Integrated Seat Belt
- Supports a weight range from 50kg 130kg.
- Mechanical height adjustment of 65mm.
- · Horizontal adjustment of 180mm.
- High backrest.
- Backrest adjustment.
- Lock out lever (locks suspension when off highway)
- Available in left & right hand controls.