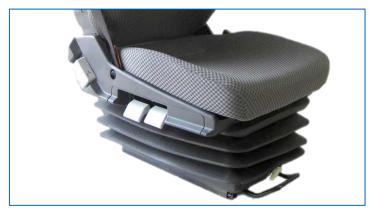

## DRIVERS SEAT CATALOGUE

Office: + 64 9 630 2179 Mobile: +64 21 577 542

Sales: sales@seats.co.nz

A safe and comfortable air suspension seat for your vehicle. Integrated 3-point seat belt, removable headrest, self-levelling air suspension and anatomically shaped cushion and backrest foams are just some of the standard features in the SNZASSF-3PT.

#### **Features Include:**

- Three Point Integrated Seat Belt
- Supports a weight range from 50kg 130kg.
- Mechanical height adjustment of 65mm.
- · Horizontal adjustment of 180mm.
- High backrest.
- Backrest adjustment.
- Lock out lever (locks suspension when off highway)
- Available in left & right hand controls.