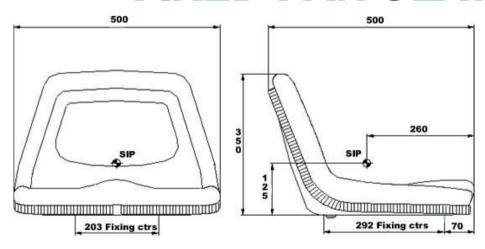

# SEATS NZ INTEGRATED SEATBELT AIR SUSPENSION SEAT

**TECHNICAL DRAWING** 

Please Note: This technical drawing may not accurately depict the exact dimensions as some seat models are subject to change without notification.