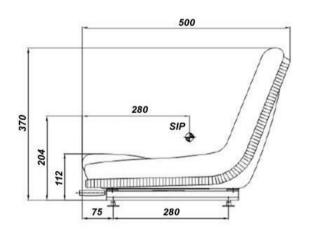

# SEATS NZ INTEGRATED SEATBELT AIR SUSPENSION SEAT

**TECHNICAL DRAWING** 

Please Note: This technical drawing may not accurately depict the exact dimensions as some seat models are subject to change without notification.