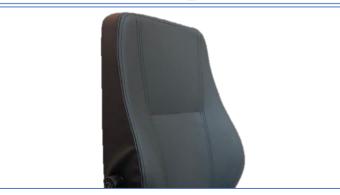

## DRIVERS SEAT CATALOGUE

Office: + 64 9 630 2179 Mobile: +64 21 577 542

Sales: sales@seats.co.nz

A safe and comfortable air suspension seat for your vehicle. Integrated 3-point seat belt, removable headrest, self-levelling air suspension and anatomically shaped cushion and backrest foams are just some of the standard features in the SNZASSF-3PT.

#### **Features Include:**

- Three Point Integrated Seat Belt
- Supports a weight range from 50kg 130kg.
- Mechanical height adjustment of 65mm.
- · Horizontal adjustment of 180mm.
- High backrest.
- Backrest adjustment.
- Lock out lever (locks suspension when off highway)
- Available in left & right hand controls.