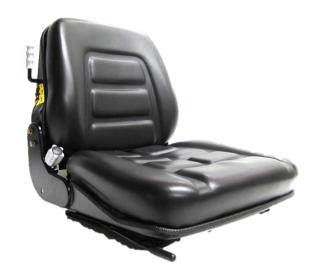

## SNZ 363 FULL SUSPENSION SEAT PVC WITH HEIGHT ADJUSTMENT

**DRIVERS SEAT** 

A safe and comfortable suspension seat for your vehicle. This mechanical suspension seat comes trimmed in waterproof PVC with drainage holes for all weather operation. Additional features incl. complete fold down backrest to flat and aft slide travel.

#### **Features Include:**

- Waterproof PVC trim with drainage channels
- 60mm Height adjustment in 3 steps
- Occupant weight adjustment from 50 to 120kg
- 70mm Suspension stroke
- 150mm Fore / aft slide travel
- Backrest recline