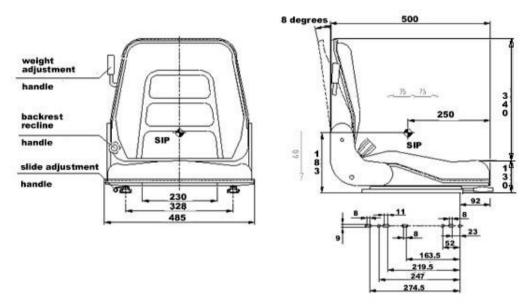

## SNZV 362-01 SEMI-SUSPENSION SEAT

#### **DRIVERS SEAT**

All weather PVC trim.
150mm fore aft slide travel.
8 degree backrest recline.
3 step suspension adjustment from 50-120kg.

## SNZV 362-01 SEMI-SUSPENSION SEAT

Please Note: This technical drawing may not accurately depict the exact dimensions as some seat models are subject to change without notification.