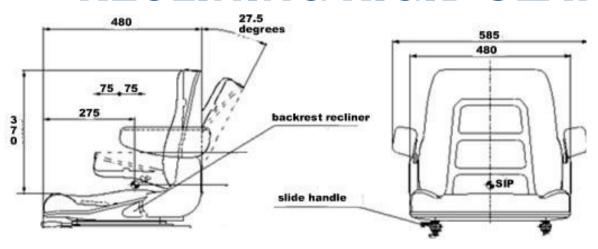

## SNZ 363-03 RECLINING RIGID SEAT

Fore/aft slide travel.
Seat fixing centres thru slides across the seat 330mm.
Under slides to seat cushion base height at front 120mm.
27 degrees backrest recline.
Cushion base width 470mm.
Backrest folds forwards flat.

## SNZ 363-03 RECLINING RIGID SEAT

Please Note: This technical drawing may not accurately depict the exact dimensions as some seat models are subject to change without notification.

Office: + 64 9 630 2179 Mobile: +64 21 577 542