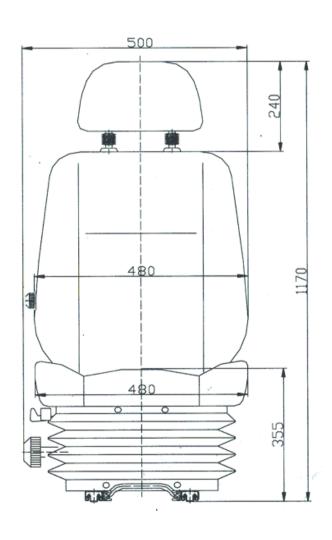

# SEATS NZ INTEGRATED SEATBELT AIR SUSPENSION SEAT

**TECHNICAL DRAWING** 

Please Note: This technical drawing may not accurately depict the exact dimensions as some seat models are subject to change without notification.