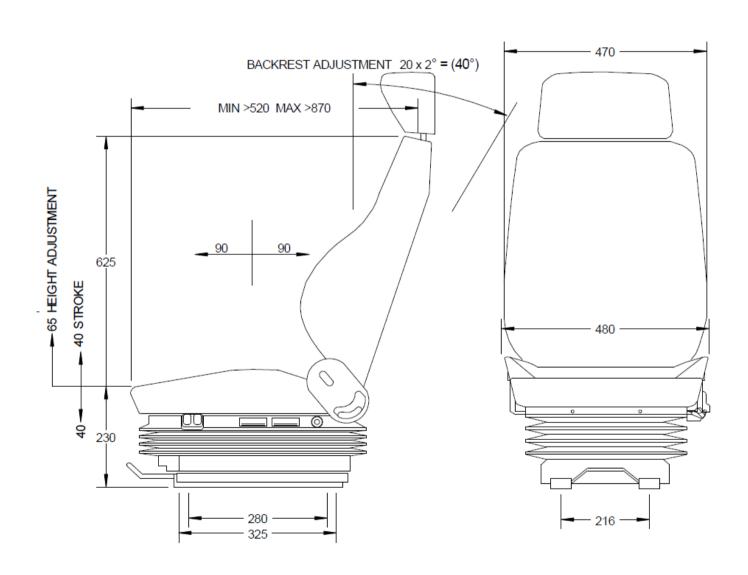

# SEATS NZ INTEGRATED SEATBELT AIR SUSPENSION SEAT

**TECHNICAL DRAWING** 

Please Note: This technical drawing may not accurately depict the exact dimensions as some seat models are subject to change without notification.

#### **Features Include:**

- Three Point Integrated Seat Belt
- Supports a weight range from 50kg 130kg.
- Mechanical height adjustment of 65mm.
- · Horizontal adjustment of 180mm.
- High backrest.
- Backrest adjustment.
- Lock out lever (locks suspension when off highway)
- Available in left & right hand controls.