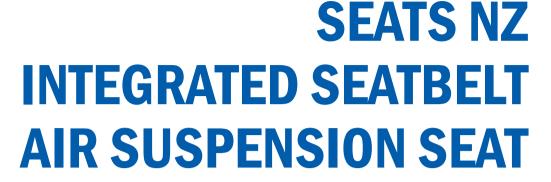

## DRIVERS SEAT CATALOGUE

Office: + 64 9 630 2179 Mobile: +64 21 577 542

Sales: sales@seats.co.nz

A safe and comfortable air suspension seat for your vehicle. Integrated 3-point seat belt, removable headrest, self-levelling air suspension and anatomically shaped cushion and backrest foams are just some of the standard features in the SNZASSF-3PT.

#### **Features Include:**

- Three Point Integrated Seat Belt
- Supports a weight range from 50kg 130kg.
- Mechanical height adjustment of 65mm.
- · Horizontal adjustment of 180mm.
- High backrest.
- Backrest adjustment.
- Lock out lever (locks suspension when off highway)
- Available in left & right hand controls.