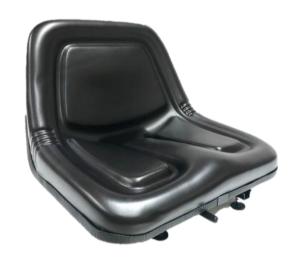

### SNZ 368-01 PAN SEAT WITH SLIDERS

#### **DRIVERS SEAT**

All weather PVC trim. 140mm fore aft slide travel. Water drainage holes.

## SNZ 368-01 PAN SEAT WITH SLIDERS

Please Note: This technical drawing may not accurately depict the exact dimensions as some seat models are subject to change without notification.