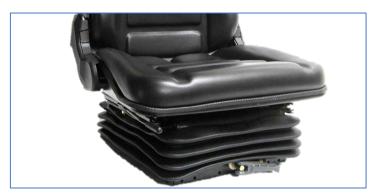

## DRIVERS SEAT CATALOGUE

Office: + 64 9 630 2179 Mobile: +64 21 577 542

Sales: sales@seats.co.nz

A safe and comfortable air suspension seat for your vehicle. Integrated 3-point seat belt, removable headrest, self-levelling air suspension and anatomically shaped cushion and backrest foams are just some of the standard features in the SNZASSF-3PT.

#### **Features Include:**

- Three Point Integrated Seat Belt
- Supports a weight range from 50kg 130kg.
- Mechanical height adjustment of 65mm.
- · Horizontal adjustment of 180mm.
- High backrest.
- Backrest adjustment.
- Lock out lever (locks suspension when off highway)
- Available in left & right hand controls.