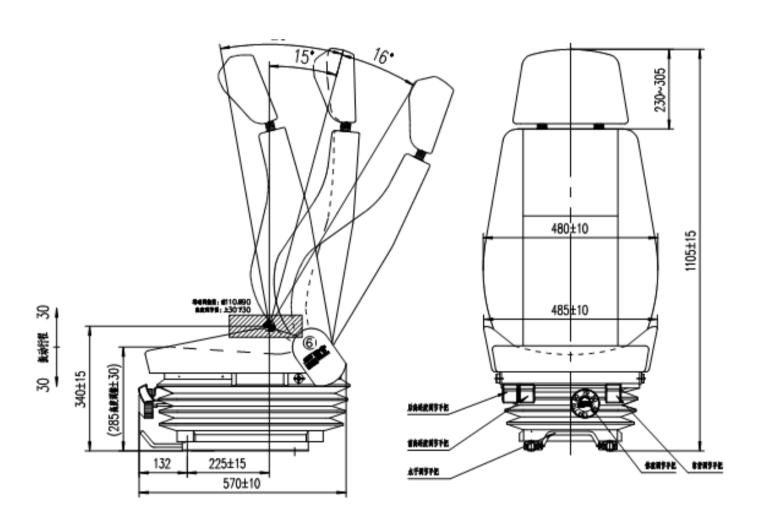

# SEATS NZ FABRIC MECHANICAL SUSPENSION SEAT

**TECHNICAL DRAWING** 

Please Note: This technical drawing may not accurately depict the exact dimensions as some seat models are subject to change without notification.