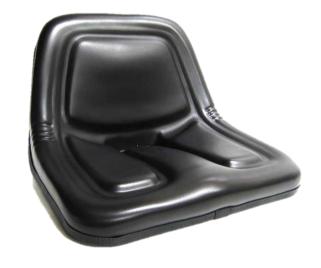

### SNZV 368 FIXED PAN SEAT

**DRIVERS SEAT** 

All weather PVC trim. Water drainage holes. Fixed seat, no sliders.

Office: + 64 9 630 2179 Mobile: +64 21 577 542

Sales: sales@seats.co.nz

## SNZV 368 FIXED PAN SEAT

Please Note: This technical drawing may not accurately depict the exact dimensions as some seat models are subject to change without notification.

Office: + 64 9 630 2179 Mobile: +64 21 577 542