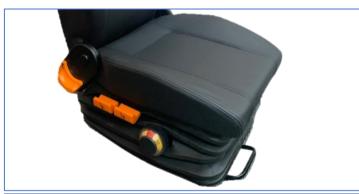

Office: + 64 9 630 2179 Mobile: +64 21 577 542

Sales: sales@seats.co.nz

A safe and comfortable suspension seat for your vehicle. This mechanical suspension seat comes with a high backrest, manual lumbar support, vinyl upholstery and many other features.

#### **Features Include:**

- Supports a weight range 50kg 130kg.
- Mechanical height adjustment of 65mm.
- Manual lumbar support.
- Horizontal adjustment of 180mm.
- High backrest.
- Backrest adjustment.
- Lock out lever (locks suspension when off highway)
- Available with right hand controls.
- Trimmed in black leather look vinyl.

#### Accessories:

- Headrest
- Armrests
- Lapbelt
- Swivel

Office: + 64 9 630 2179 Mobile: +64 21 577 542

Sales: sales@seats.co.nz