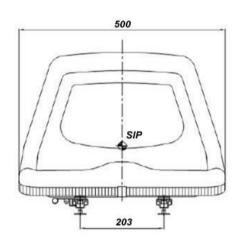

# SEATS NZ INTEGRATED SEATBELT AIR SUSPENSION SEAT

**TECHNICAL DRAWING** 

Please Note: This technical drawing may not accurately depict the exact dimensions as some seat models are subject to change without notification.