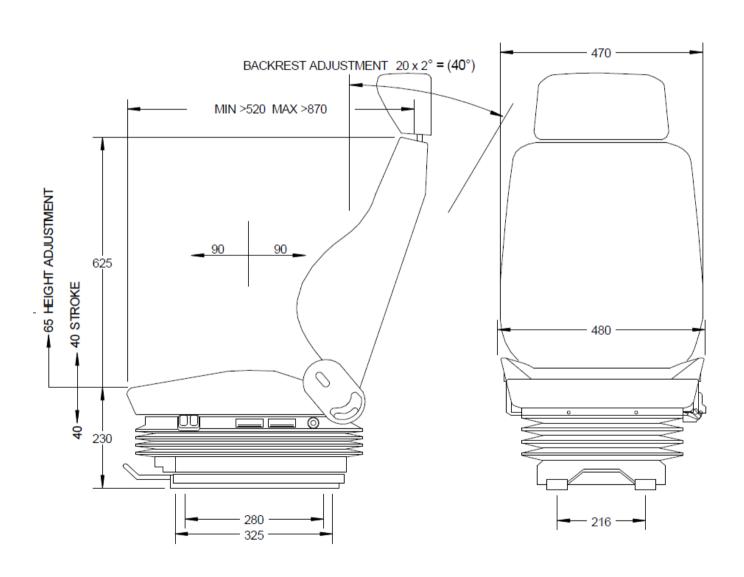

## SEATS NZ FRONT CONTROL MECHANICAL SUSPENSION SEAT

**TECHNICAL DRAWING** 

Please Note: This technical drawing may not accurately depict the exact dimensions as some seat models are subject to change without notification.

Office: + 64 9 630 2179 Mobile: +64 21 577 542

Sales: sales@seats.co.nz

A safe and comfortable suspension seat for your vehicle. This mechanical suspension seat comes with a high backrest, manual lumbar support, fabric upholstery and many other features.

#### **Features Include:**

- Supports a weight range 50kg 130kg.
- Mechanical height adjustment of 65mm.
- Manual lumbar support.
- Horizontal adjustment of 180mm.
- High backrest.
- Backrest adjustment.
- · Lock out lever (locks suspension when off highway)
- Available with right hand controls.
- Trimmed in breathable black fabric.